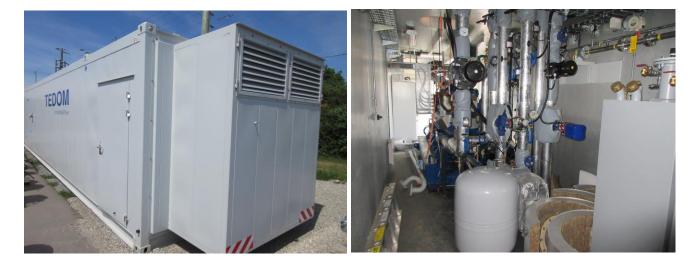

## **STOCK AVAILABLE - FOR IMMEDIATE SHIPMENT**

| Make: Tedom         | Model: D400 Outdoor Enclosure |
|---------------------|-------------------------------|
| kW: 400kW           | Voltage: 347/600              |
| Phase: 3PH          | RPM: 1800                     |
| Stock #: See Andrew | Condition: SURPLUS – NEW      |

## Main Features & Accessories

| Engine: MWM TCG 3016V08               | Enclosure: Low Noise, 65 dBA Outdoor unit             |
|---------------------------------------|-------------------------------------------------------|
| Fuel Type: Natural Gas                | Controls: MWM TPEM                                    |
| Configuration: Self-Contained c/w SCR | Switchboard: Internal for Grid Connection             |
| Alternator: Marelli                   | Emissions: MOE compliant emissions                    |
| Rating: 400KWe                        | Oil: Extended Oil Sump with fresh and waste oil tanks |
| Heat Production: 461KW                | Maximum Efficiency: 90.2%                             |
| HZ: 60                                | Heat Recovery: 70/90-degree Nominal                   |

## **Other Features:**

- Roof mounted emergency coolers
- NGR with monitor
- Warranty and operational support
- Assembly Support
  - Fluids and Commissioning
  - CSA/ESA Approval